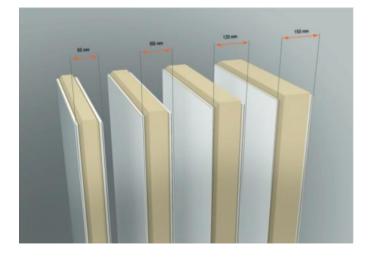

Locking system in detail

Floor connection in detail, hygienic radius

Floor in detail

Corners in detail view

Variable panel thickness

Roof connection locking in detail

Viessmann is expanding its hygiene package for its cold rooms to include a new powder coating for all inner and outer surfaces of wall, floor and ceiling panels. The new *SmartProtec*<sup>®</sup> antimicrobial coating is now available on Viessmann TECTO Standard and TECTO Special cold rooms as standard.