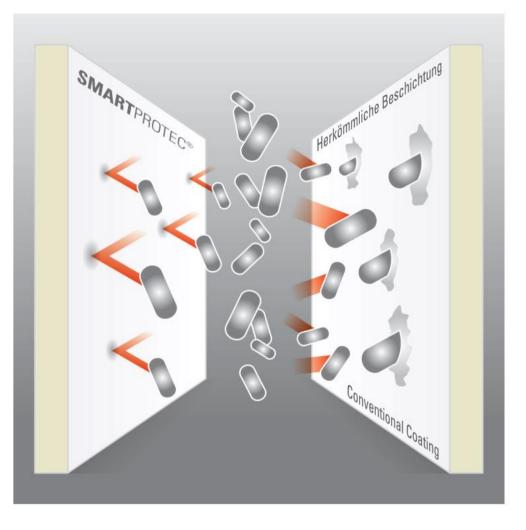

Locking system in detail

Floor connection in detail, hygienic radius

Floor in detail

Corners in detail view

Variable panel thickness

Roof connection locking in detail

Viessmann is expanding its hygiene package for its cold rooms to include a new powder coating for all inner and outer surfaces of wall, floor and ceiling panels. The new *SmartProtec*<sup>®</sup> antimicrobial coating is now available on Viessmann TECTO Standard and TECTO Special cold rooms as standard.

In product tests, *SmartProtec*<sup>®</sup> demonstrated its outstanding performance and eliminated 20 percent more microbial strains than the previous coating *SilverProtec*<sup>®</sup>, which already had excellent antibacterial properties. *SmartProtec*<sup>®</sup> is retained within the coating for the cold room's entire service life, protects the environment and enhances the hygiene properties of the product surfaces.

## How it works

- SmartProtec<sup>®</sup> makes use of physical properties: The active agent modifies the surface properties in terms of the:
  pH value
  - surface tension
  - polarity
- These properties influence the surface in such a manner that the formation of biofilms is prevented
- Bacteria and fungi have their habitat destroyed and die off
- By using a different mode of action, Smart-Protec<sup>®</sup> aims to offer greater effectiveness; it is not only antibacterial but also antimicrobial
- SmartProtec<sup>®</sup> has also been proven to effectively combat black mould (Aspergillus niger)