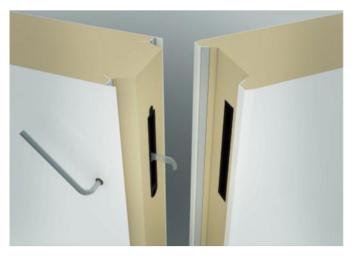

• Lifting trolleys in two variants with lifting power of 170 kg or 250 kg. Weight scale integration option.

• Panels fitted with locking system and fitting for easy, realiable and tight connections with best possible insulation. No screws, rivets and sealing required.

Locking system in detail

Floor connection in detail, hygienic radius

Floor in detail

Corners in detail view

Variable panel thickness

Roof connection locking in detail

Viessmann is expanding its hygiene package for its cold rooms to include a new powder coating for all inner and outer surfaces of wall, floor and ceiling panels. The new *SmartProtec*<sup>®</sup> antimicrobial coating is now available on Viessmann TECTO Standard and TECTO Special cold rooms as standard.