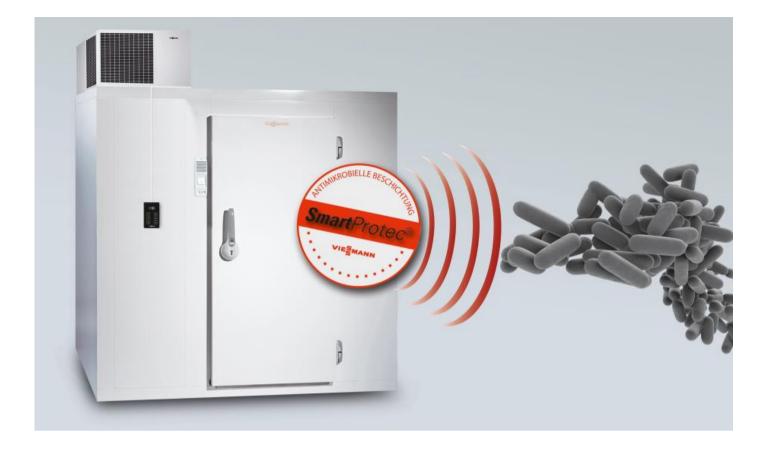

• Chambers available in two variants – stainless steel or antimicrobial surface coat SmartProtec®, which eliminates risk of harmfull bacteria growth on the surface of walls. Advanced antibacterial and anti-microbial solution significantly increasing safety and cleaning maintenance. Proven to effectively fight black mould. Tested according to JIS Z2801-2006 ISO/CD 22196/2007 for reduction rate against Escheria coli, Staphylococcus methicillin, Salmonella enteritidis, Pseudomonas aeruginosa, Listeria monocytogenes and Aspergillus niger.

Locking system in detail

Floor connection in detail, hygienic radius

Floor in detail

Corners in detail view

Variable panel thickness

Roof connection locking in detail

Viessmann is expanding its hygiene package for its cold rooms to include a new powder coating for all inner and outer surfaces of wall, floor and ceiling panels. The new *SmartProtec*<sup>®</sup> antimicrobial coating is now available on Viessmann TECTO Standard and TECTO Special cold rooms as standard.

In product tests, *SmartProtec*<sup>®</sup> demonstrated its outstanding performance and eliminated 20 percent more microbial strains than the previous coating *SilverProtec*<sup>®</sup>, which already had excellent antibacterial properties. *SmartProtec*<sup>®</sup> is retained within the coating for the cold room's entire service life, protects the environment and enhances the hygiene properties of the product surfaces.