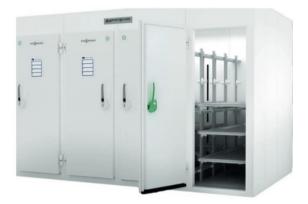

## Cold chambers

for morgue and body storage

NEW GENERATION OF COLD CHAMBERS with INCREASED HYGIENE and ANTI-MICROBIAL COATING

• 5 years warranty for the isolated construction guaranteed by manufacturer Viessmann, Germany.

• High standards recommended by Federal Association Bundesverband der Lebensmittelkontrolleure Deutschlands.

• Inner construction and anti-slip floor made of high grade stainless steel. Floor can be fitted with drain for easy cleaning. Heavy duty rollers for reliable tray manipulation. Three or four bodies arrangement in single column.