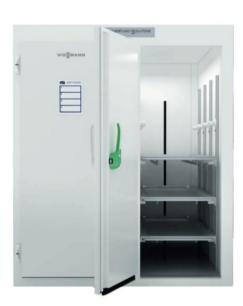

## Cold chambers

for morgue and body storage

NEW GENERATION OF COLD CHAMBERS with INCREASED HYGIENE and ANTI-MICROBIAL COATING

• 5 years warranty for the isolated construction guaranteed by manufacturer Viessmann, Germany.

• High standards recommended by Federal Association Bundesverband der Lebensmittelkontrolleure Deutschlands.

• Inner construction and anti-slip floor made of high grade stainless steel. Floor can be fitted with drain for easy cleaning. Heavy duty rollers for reliable tray manipulation. Three or four bodies arrangement in single column.

• Lifting trolleys in two variants with lifting power of 170 kg or 250 kg. Weight scale integration option.

• Panels fitted with locking system and fitting for easy, realiable and tight connections with best possible insulation. No screws, rivets and sealing required.