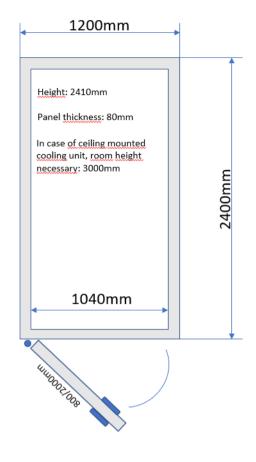

\* Logarithmic reduction rate

Note: tests were also conducted on a glass reference plate as an inert surface. No reduction in the number of bacteria was observed.

| <a>3000mm →</a>                                                                                                         |            |
|-------------------------------------------------------------------------------------------------------------------------|------------|
| Height: 2410mm<br>Panel thickness: 80mm<br>In case of ceiling mounted<br>cooling unit, room height<br>necessary: 3000mm | 2400mm     |
| 2840mm                                                                                                                  |            |
| 4140303C 030 4140302 030 4140302 0300                                                                                   | <b>+</b> _ |

| 4000mm                                                                                                                                                                                                                                                                                                                                                                                                                                                                                                                                                                                                                                                                                                                                                                                                                                                                                                                                                                                                                                                                                                                                                                                                                                                                                                                                                                                                                                                                                                                                                                                                                                                                                                                                                                                                                                                                                                                                                                                                                                                                                                                         |        |
|--------------------------------------------------------------------------------------------------------------------------------------------------------------------------------------------------------------------------------------------------------------------------------------------------------------------------------------------------------------------------------------------------------------------------------------------------------------------------------------------------------------------------------------------------------------------------------------------------------------------------------------------------------------------------------------------------------------------------------------------------------------------------------------------------------------------------------------------------------------------------------------------------------------------------------------------------------------------------------------------------------------------------------------------------------------------------------------------------------------------------------------------------------------------------------------------------------------------------------------------------------------------------------------------------------------------------------------------------------------------------------------------------------------------------------------------------------------------------------------------------------------------------------------------------------------------------------------------------------------------------------------------------------------------------------------------------------------------------------------------------------------------------------------------------------------------------------------------------------------------------------------------------------------------------------------------------------------------------------------------------------------------------------------------------------------------------------------------------------------------------------|--------|
|                                                                                                                                                                                                                                                                                                                                                                                                                                                                                                                                                                                                                                                                                                                                                                                                                                                                                                                                                                                                                                                                                                                                                                                                                                                                                                                                                                                                                                                                                                                                                                                                                                                                                                                                                                                                                                                                                                                                                                                                                                                                                                                                |        |
| Height: 2410mm<br>Panel thickness: 80mm<br>In case of ceiling mounted<br>cooling unit, room height<br>necessary: 3000mm                                                                                                                                                                                                                                                                                                                                                                                                                                                                                                                                                                                                                                                                                                                                                                                                                                                                                                                                                                                                                                                                                                                                                                                                                                                                                                                                                                                                                                                                                                                                                                                                                                                                                                                                                                                                                                                                                                                                                                                                        | 2400mm |
| LILLOODITOLO LILLOODITI OLO LILLOODITOLO LILLOODITI OLO LILLOODITI OLO LILLOODITI OLO LILLOODITI OLO LILLOODITI DI LILLOODITI DI LILLOODITI DI LILLOODITI OLO LILLOODITI OLO LILLOODITI OLO LILLOODITI OLO LILLOODITI OLO LILLOODITI OLO LILLOODITI DI LILLOODITI OLO LILLOODITI OLO LILLOODITI OLO LILLOODITI OLO LILLOODITI OLO LILLOODITI OLO LILLOODITI DI LILLOODITI OLO LI |        |
|                                                                                                                                                                                                                                                                                                                                                                                                                                                                                                                                                                                                                                                                                                                                                                                                                                                                                                                                                                                                                                                                                                                                                                                                                                                                                                                                                                                                                                                                                                                                                                                                                                                                                                                                                                                                                                                                                                                                                                                                                                                                                                                                |        |