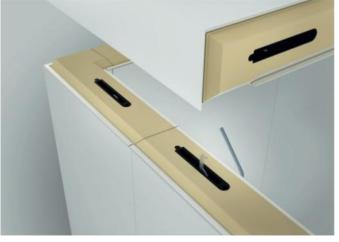

• Lifting trolleys in two variants with lifting power of 170 kg or 250 kg. Weight scale integration option.

• Panels fitted with locking system and fitting for easy, realiable and tight connections with best possible insulation. No screws, rivets and sealing required.

Locking system in detail

Floor connection in detail, hygienic radius

Floor in detail

Corners in detail view

Variable panel thickness

Roof connection locking in detail

Viessmann is expanding its hygiene package for its cold rooms to include a new powder coating for all inner and outer surfaces of wall, floor and ceiling panels. The new *SmartProtec*<sup>®</sup> antimicrobial coating is now available on Viessmann TECTO Standard and TECTO Special cold rooms as standard.