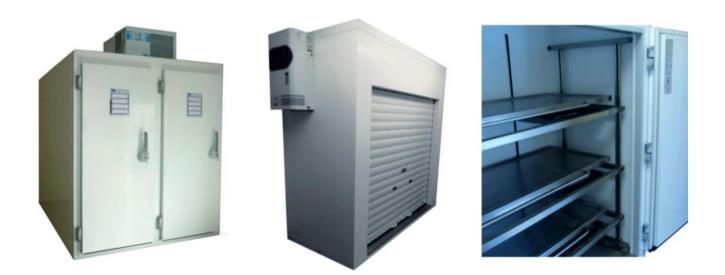

## Cold chambers

for morgue and body storage

NEW GENERATION OF COLD CHAMBERS with INCREASED HYGIENE and ANTI-MICROBIAL COATING

• 5 years warranty for the isolated construction guaranteed by manufacturer Viessmann, Germany.

• Variable dimensions decreasing the necessary space to be cooled, resulting in space savings and capacity increase. Variable cooling units placed outside the room or ceiling mounted. Customized production available at competetive pricing.

• Chambers available in two variants – stainless steel or antimicrobial surface coat SmartProtec®, which eliminates risk of harmfull bacteria growth on the surface of walls. Advanced antibacterial and anti-microbial solution significantly increasing safety and cleaning maintenance. Proven to effectively fight black mould. Tested according to JIS Z2801-2006 ISO/CD 22196/2007 for reduction rate against Escheria coli, Staphylococcus methicillin, Salmonella enteritidis, Pseudomonas aeruginosa, Listeria monocytogenes and Aspergillus niger.