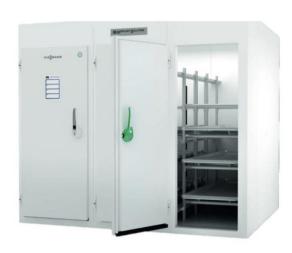

## Cold chambers

for morgue and body storage

NEW GENERATION OF COLD CHAMBERS with INCREASED HYGIENE and ANTI-MICROBIAL COATING

• 5 years warranty for the isolated construction guaranteed by manufacturer Viessmann, Germany.

• High standards recommended by Federal Association Bundesverband der Lebensmittelkontrolleure Deutschlands.

• Inner construction and anti-slip floor made of high grade stainless steel. Floor can be fitted with drain for easy cleaning. Heavy duty rollers for reliable tray manipulation. Three or four bodies arrangement in single column.