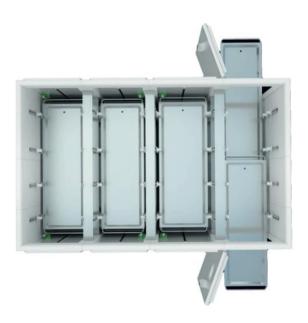

• High standards recommended by Federal Association Bundesverband der Lebensmittelkontrolleure Deutschlands.

• Inner construction and anti-slip floor made of high grade stainless steel. Floor can be fitted with drain for easy cleaning. Heavy duty rollers for reliable tray manipulation. Three or four bodies arrangement in single column.

• Lifting trolleys in two variants with lifting power of 170 kg or 250 kg. Weight scale integration option.

• Panels fitted with locking system and fitting for easy, realiable and tight connections with best possible insulation. No screws, rivets and sealing required.