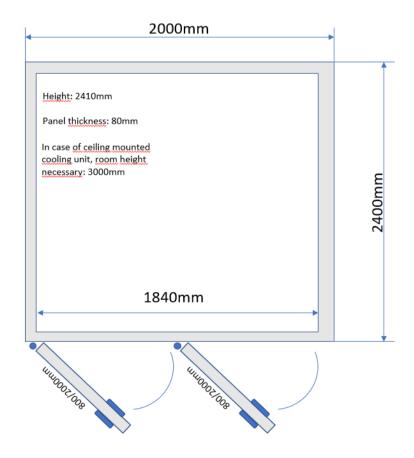

\* Logarithmic reduction rate

Note: tests were also conducted on a glass reference plate as an inert surface. No reduction in the number of bacteria was observed.

| <a>3000mm →</a>                                                                                                         |            |
|-------------------------------------------------------------------------------------------------------------------------|------------|
| Height: 2410mm<br>Panel thickness: 80mm<br>In case of ceiling mounted<br>cooling unit, room height<br>necessary: 3000mm | 2400mm     |
| 2840mm                                                                                                                  |            |
| 4140303C 030 4140302 030 4140302 0300                                                                                   | <b>+</b> _ |

| 4000mm                                                                                                                                                                                                                                                                                                                                                                                                                                                                                                                                                                                                                                                                                                                                                                                                                                                                                                                                                                                                                                                                                                                                                                                                                                                                                                                                                                                                                                                                                                                                                                                                                                                                                                                                                                                                                                                                                                                                                                                                                                                                                                                         |        |
|--------------------------------------------------------------------------------------------------------------------------------------------------------------------------------------------------------------------------------------------------------------------------------------------------------------------------------------------------------------------------------------------------------------------------------------------------------------------------------------------------------------------------------------------------------------------------------------------------------------------------------------------------------------------------------------------------------------------------------------------------------------------------------------------------------------------------------------------------------------------------------------------------------------------------------------------------------------------------------------------------------------------------------------------------------------------------------------------------------------------------------------------------------------------------------------------------------------------------------------------------------------------------------------------------------------------------------------------------------------------------------------------------------------------------------------------------------------------------------------------------------------------------------------------------------------------------------------------------------------------------------------------------------------------------------------------------------------------------------------------------------------------------------------------------------------------------------------------------------------------------------------------------------------------------------------------------------------------------------------------------------------------------------------------------------------------------------------------------------------------------------|--------|
|                                                                                                                                                                                                                                                                                                                                                                                                                                                                                                                                                                                                                                                                                                                                                                                                                                                                                                                                                                                                                                                                                                                                                                                                                                                                                                                                                                                                                                                                                                                                                                                                                                                                                                                                                                                                                                                                                                                                                                                                                                                                                                                                |        |
| Height: 2410mm<br>Panel thickness: 80mm<br>In case of ceiling mounted<br>cooling unit, room height<br>necessary: 3000mm                                                                                                                                                                                                                                                                                                                                                                                                                                                                                                                                                                                                                                                                                                                                                                                                                                                                                                                                                                                                                                                                                                                                                                                                                                                                                                                                                                                                                                                                                                                                                                                                                                                                                                                                                                                                                                                                                                                                                                                                        | 2400mm |
| LILLOODITOLO LILLOODITI OLO LILLOODITOLO LILLOODITI OLO LILLOODITI OLO LILLOODITI OLO LILLOODITI OLO LILLOODITI DI LILLOODITI DI LILLOODITI DI LILLOODITI OLO LILLOODITI OLO LILLOODITI OLO LILLOODITI OLO LILLOODITI OLO LILLOODITI OLO LILLOODITI DI LILLOODITI OLO LILLOODITI OLO LILLOODITI OLO LILLOODITI OLO LILLOODITI OLO LILLOODITI OLO LILLOODITI DI LILLOODITI OLO LI |        |
|                                                                                                                                                                                                                                                                                                                                                                                                                                                                                                                                                                                                                                                                                                                                                                                                                                                                                                                                                                                                                                                                                                                                                                                                                                                                                                                                                                                                                                                                                                                                                                                                                                                                                                                                                                                                                                                                                                                                                                                                                                                                                                                                |        |