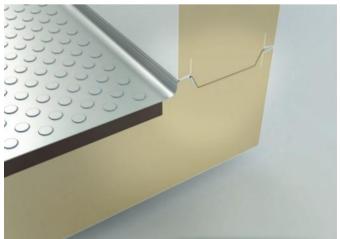

Locking system in detail

Floor connection in detail, hygienic radius

Floor in detail

Corners in detail view

Variable panel thickness

Roof connection locking in detail

Viessmann is expanding its hygiene package for its cold rooms to include a new powder coating for all inner and outer surfaces of wall, floor and ceiling panels. The new *SmartProtec*<sup>®</sup> antimicrobial coating is now available on Viessmann TECTO Standard and TECTO Special cold rooms as standard.