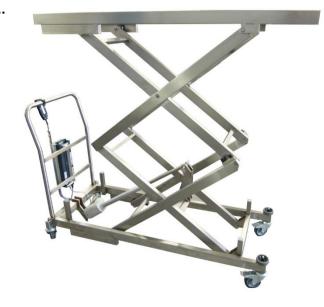

• Lifting trolleys in two variants with lifting power of 170 kg or 250 kg. Weight scale integration option.

• Panels fitted with locking system and fitting for easy, realiable and tight connections with best possible insulation. No screws, rivets and sealing required.