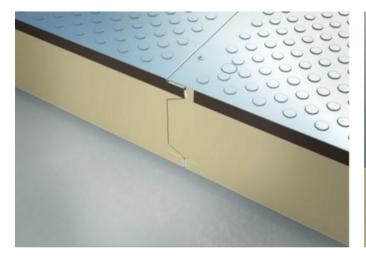

Locking system in detail

Floor connection in detail, hygienic radius

Floor in detail

Corners in detail view

Variable panel thickness

Roof connection locking in detail

Viessmann is expanding its hygiene package for its cold rooms to include a new powder coating for all inner and outer surfaces of wall, floor and ceiling panels. The new *SmartProtec*<sup>®</sup> antimicrobial coating is now available on Viessmann TECTO Standard and TECTO Special cold rooms as standard.