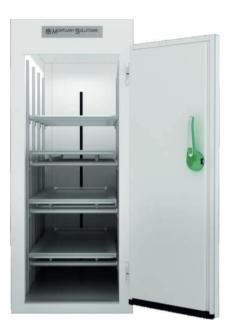

## Cold chambers

for morgue and body storage

NEW GENERATION OF COLD CHAMBERS with INCREASED HYGIENE and ANTI-MICROBIAL COATING

• 5 years warranty for the isolated construction guaranteed by manufacturer Viessmann, Germany.

• High standards recommended by Federal Association Bundesverband der Lebensmittelkontrolleure Deutschlands.

• Inner construction and anti-slip floor made of high grade stainless steel. Floor can be fitted with drain for easy cleaning. Heavy duty rollers for reliable tray manipulation. Three or four bodies arrangement in single column.

• Lifting trolleys in two variants with lifting power of 170 kg or 250 kg. Weight scale integration option.

• Panels fitted with locking system and fitting for easy, realiable and tight connections with best possible insulation. No screws, rivets and sealing required.