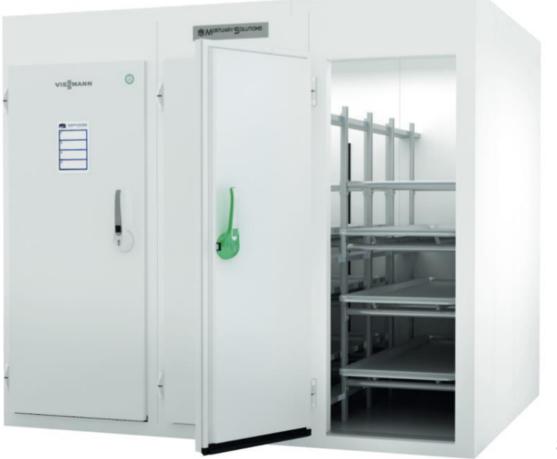

## Cold chambers

for morgue and body storage

NEW GENERATION OF COLD CHAMBERS with INCREASED HYGIENE and ANTI-MICROBIAL COATING

• 5 years warranty for the isolated construction guaranteed by manufacturer Viessmann, Germany.

• Variable dimensions decreasing the necessary space to be cooled, resulting in space savings and capacity increase. Variable cooling units placed outside the room or ceiling mounted. Customized production available at competetive pricing.

• High standards recommended by Federal Association Bundesverband der Lebensmittelkontrolleure Deutschlands.

• Inner construction and anti-slip floor made of high grade stainless steel. Floor can be fitted with drain for easy cleaning. Heavy duty rollers for reliable tray manipulation. Three or four bodies arrangement in single column.

• Lifting trolleys in two variants with lifting power of 170 kg or 250 kg. Weight scale integration option.

• Panels fitted with locking system and fitting for easy, realiable and tight connections with best possible insulation. No screws, rivets and sealing required.