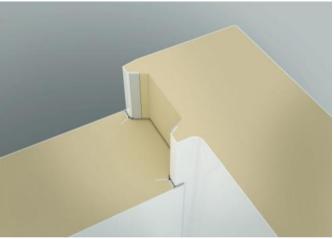

Locking system in detail

Floor connection in detail, hygienic radius

Floor in detail

Corners in detail view

Variable panel thickness

Roof connection locking in detail

Viessmann is expanding its hygiene package for its cold rooms to include a new powder coating for all inner and outer surfaces of wall, floor and ceiling panels. The new *SmartProtec*<sup>®</sup> antimicrobial coating is now available on Viessmann TECTO Standard and TECTO Special cold rooms as standard.