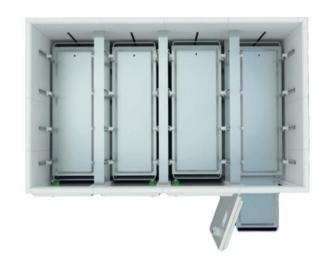

• High standards recommended by Federal Association Bundesverband der Lebensmittelkontrolleure Deutschlands.

• Inner construction and anti-slip floor made of high grade stainless steel. Floor can be fitted with drain for easy cleaning. Heavy duty rollers for reliable tray manipulation. Three or four bodies arrangement in single column.

• Lifting trolleys in two variants with lifting power of 170 kg or 250 kg. Weight scale integration option.

• Panels fitted with locking system and fitting for easy, realiable and tight connections with best possible insulation. No screws, rivets and sealing required.